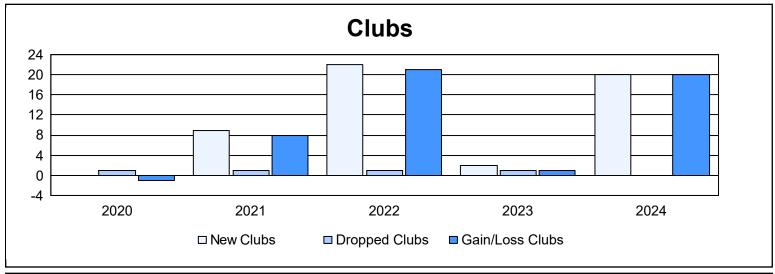

District 301D2 As of June 2024 Cumulative

| Year      | New<br>Clubs | Dropped<br>Clubs | Gain/<br>Loss<br>Clubs | New<br>Members | Charter<br>Members | Reinstate<br>Members | Transfer<br>Members | Total<br>Member<br>Added | Total<br>Members<br>Dropped | Gain/<br>Loss<br>Members |
|-----------|--------------|------------------|------------------------|----------------|--------------------|----------------------|---------------------|--------------------------|-----------------------------|--------------------------|
| 2019-2020 | 0            | 1                | -1                     | 376            | 34                 | 51                   | 1                   | 462                      | 233                         | 229                      |
| 2020-2021 | 9            | 1                | 8                      | 456            | 312                | 68                   | 20                  | 856                      | 342                         | 514                      |
| 2021-2022 | 22           | 1                | 21                     | 434            | 683                | 17                   | 3                   | 1,137                    | 190                         | 947                      |
| 2022-2023 | 2            | 1                | 1                      | 246            | 57                 | 51                   | 4                   | 358                      | 1,493                       | -1,135                   |
| 2023-2024 | 20           | 0                | 20                     | 137            | 704                | 605                  | 26                  | 1,472                    | 999                         | 473                      |
| Average   | 11           | 1                | 10                     | 330            | 358                | 158                  | 11                  | 857                      | 651                         | 206                      |