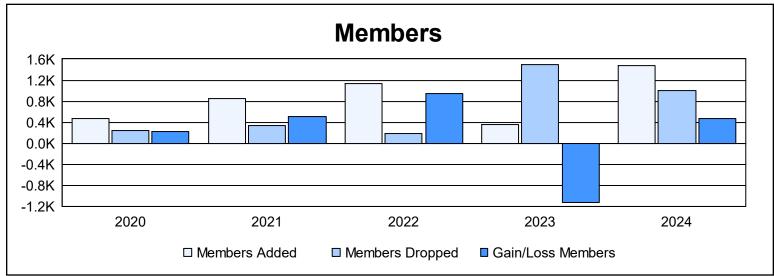

District 301D2 As of June 2024 Cumulative

| Year      | New<br>Clubs | Dropped<br>Clubs | Gain/<br>Loss<br>Clubs | New<br>Members | Charter<br>Members | Reinstate<br>Members | Transfer<br>Members | Total<br>Member<br>Added | Total<br>Members<br>Dropped | Gain/<br>Loss<br>Members |
|-----------|--------------|------------------|------------------------|----------------|--------------------|----------------------|---------------------|--------------------------|-----------------------------|--------------------------|
| 2019-2020 | 0            | 1                | -1                     | 376            | 34                 | 51                   | 1                   | 462                      | 233                         | 229                      |
| 2020-2021 | 9            | 1                | 8                      | 456            | 312                | 68                   | 20                  | 856                      | 342                         | 514                      |
| 2021-2022 | 22           | 1                | 21                     | 434            | 683                | 17                   | 3                   | 1,137                    | 190                         | 947                      |
| 2022-2023 | 2            | 1                | 1                      | 246            | 57                 | 51                   | 4                   | 358                      | 1,493                       | -1,135                   |
| 2023-2024 | 20           | 0                | 20                     | 137            | 704                | 605                  | 26                  | 1,472                    | 999                         | 473                      |
| Average   | 11           | 1                | 10                     | 330            | 358                | 158                  | 11                  | 857                      | 651                         | 206                      |